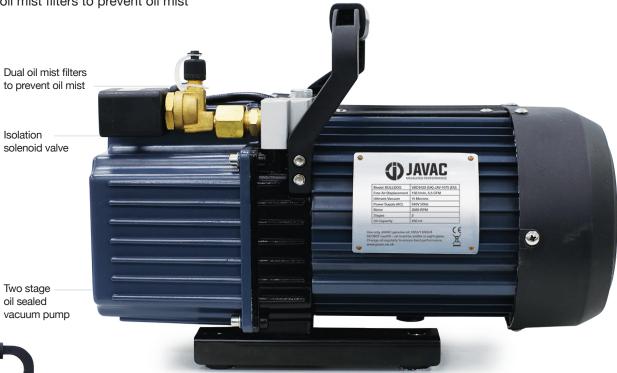

## **BULLDOG A2L DV**

Spark Proof Dual Voltage Vacuum Pump

Spark Proof design:

Intergrated On/Off switch.

5 m hard wired cable to suit 115 V\* or 230 V.

Dual voltage - switch easily to 115 V\* or 230 V.

Two stage oil sealed vacuum pump.

Isolation solenoid valve.

Dual oil mist filters to prevent oil mist

\*115V cable sold separately.

| SP | EC | IFI | CAT | ION |
|----|----|-----|-----|-----|
|    |    |     |     |     |

| Stage                 | Double                |
|-----------------------|-----------------------|
| Ultimate vacuum       | 15 microns            |
| Free air displacement | 156 l/m (5.5 CFM)     |
| Power supply          | 115V* or 230 V        |
| Motor size            | 2880 rpm              |
| Power cord            | Glanded               |
| Oil capacity          | 450 ml                |
| Intake fittings       | 1/4", 5/16", 3/8" SAE |
| Weight                | 12.5 kg               |
| Dimensions            | 338 x 212 x 238 mm    |
|                       |                       |