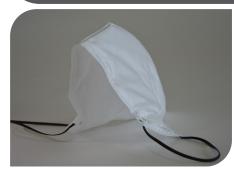

## Washable, designed for maximum comfort

- ♦ 3-ply protection fabric
- Unique, patented 'Neptune' filter layer
- Designed for maximum comfort