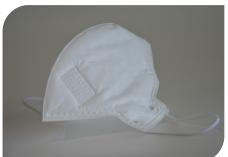

## Safety Face Mask - Made in the UK

## Washable, designed for maximum comfort

- ♦ 3-ply protection fabric
- Unique, patented 'Neptune' filter layer
- Designed for maximum comfort