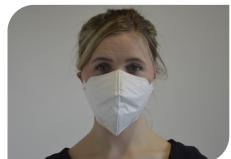

## Safety Face Mask - Made in the UK

## Washable, designed for maximum comfort

- ♦ 3-ply protection fabric
- Unique, patented 'Neptune' filter layer
- Designed for maximum comfort

## PRODUCT CHARACTERISTICS

Filter Type

Colour

Size

Air permeability

**Product Weight** 

Other Characteristics

Certification

Polypropylene/Polyester

White (with white or black ear loops)

Universal fitting

290 - 350 litres/cm<sup>2</sup>/second

5 grams per mask

Washable, water-repellent surface

Artisanal; BS EN 14683 pending