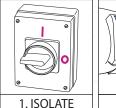

To start using the Evaporator Cleaner & Disinfectant Gel for evaporator cleaning, turn off the unit and isolate the electrics. Apply the diluted Evaporator Cleaner & Disinfectant Gel, with a low pressure sprayer, set on a coarse spray pattern, working from the top, across and down. Ensure the coil is soaked and then allow the product to work for 10 minutes. After 10 minutes, thoroughly rinse the coil with fresh water.