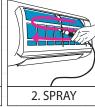

To start using the Evaporator Cleaner & Disinfectant Gel for evaporator cleaning, turn off the unit and isolate the electrics. Apply the diluted Evaporator Cleaner & Disinfectant Gel, with a low pressure sprayer, set on a coarse spray pattern, working from the top, across and down. Ensure the coil is soaked and then allow the product to work for 10 minutes. After 10 minutes, thoroughly rinse the coil with fresh water.