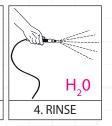

To start using the Evaporator Cleaner & Disinfectant Gel for evaporator cleaning, turn off the unit and isolate the electrics. Apply the diluted Evaporator Cleaner & Disinfectant Gel, with a low pressure sprayer, set on a coarse spray pattern, working from the top, across and down. Ensure the coil is soaked and then allow the product to work for 10 minutes. After 10 minutes, thoroughly rinse the coil with fresh water.