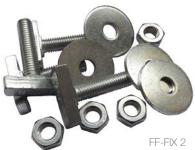

## **Related Products**

Flexi Foot with Strut Flexi Foot Universal

To compement our range of Flexi Feet we have created two version of fix packs in either spring nut or T bolt. The pack contain bolts, nuts and washers for the installation of a pair of feet for a single condensing unit.

## **Related Products**

Flexi Foot with Strut

| Part Code   | Description                                                                   |  |
|-------------|-------------------------------------------------------------------------------|--|
| FF-FIX PACK | Components with Spring Bolts to Secure an Outdoor A/C Unit – (For 2 Feet)     |  |
| FF-FIX 2    | FF-FIX 2 Components with T Bolts to Secure an Outdoor A/C Unit – (For 2 Feet) |  |