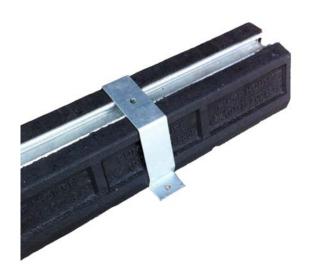

## Flexi Fix Clamp & Flexi Fix Pack

The Flexi Fix Clamp is used to add additional stability particularly with twin fan units. The Fix Clamp can be secured to the floor with anchor bolts.

| Part Code   | Description | Length | Width | Height |
|-------------|-------------|--------|-------|--------|
| FF-FIXCLAMP | Fix Clamp   | 240mm  | 60mm  | 103mm  |