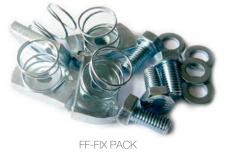

## **Related Products**

Flexi Foot with Strut Flexi Foot Universal

To compement our range of Flexi Feet we have created two version of fix packs in either spring nut or T bolt. The pack contain bolts, nuts and washers for the installation of a pair of feet for a single condensing unit.

## **Related Products**

Flexi Foot with Strut

| Part Code   | Description                                                                   |  |
|-------------|-------------------------------------------------------------------------------|--|
| FF-FIX PACK | Components with Spring Bolts to Secure an Outdoor A/C Unit – (For 2 Feet)     |  |
| FF-FIX 2    | FF-FIX 2 Components with T Bolts to Secure an Outdoor A/C Unit – (For 2 Feet) |  |