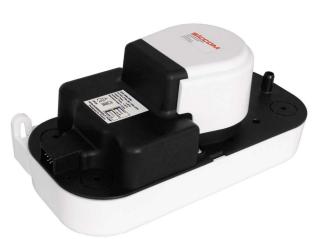

# ECOTANK+ 1.2 / 2.5

Centrifugal tank pump for the removal of condensates from air conditioners, regrigerated displays or gas condensing boilers.

Ref ECOTANK+ 1.2 50Hz: DE12QCC610 Ref ECOTANK+ 2.5 50Hz: DE25QCC620 Ref ECOTANK+ 2.5 60Hz: DE25QCD140

#### Compact tank pump

With only 129mm height, the ECOTANK+ 1.2 fits easily in any space.