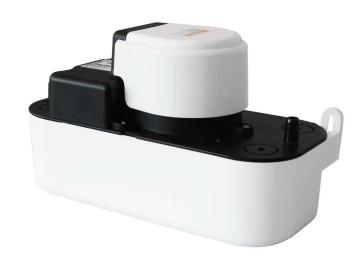

# ECOTANK+ 1.2 / 2.5

Centrifugal tank pump for the removal of condensates from air conditioners, regrigerated displays or gas condensing boilers.

Ref ECOTANK+ 1.2 50Hz: DE12QCC610 Ref ECOTANK+ 2.5 50Hz: DE25QCC620 Ref ECOTANK+ 2.5 60Hz: DE25QCD140

# High capacity tank

Thanks to its 2.5 I tank, the ECOTANK+ 2.5 reduces the number of pumping cycles and answers to a great deal of applications.