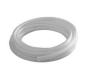

# **PVC clear tube included** (only in 60Hz version)

A 6m discharge tube (10x13mm diameter) is included in the ECOTANK+ 2.5 60Hz version.