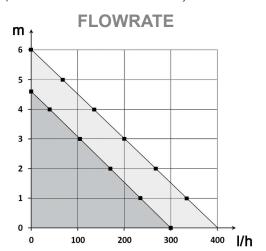

pH > 2.5

|                         | 50Hz version       | 60Hz version |
|-------------------------|--------------------|--------------|
| Flowrate max            | 300 l/h            | 400 l/h      |
| Discharge head          | 4.6 m              | 6 m          |
| pH tolerated            | pH > 2.5           | pH > 2.5     |
| Condensates max temp.   | 40°C               | 40°C         |
| Electrical power        | 65W                | 65W          |
| Voltage                 | 230V 50Hz          | 230V 60Hz    |
| Alarm                   | NO-NC              | NO-NC        |
| Noise level             | ())))))            |              |
| Protection rating       | IP24               | IP24         |
| Thermal protection      | Yes                | Yes          |
| Operating cycle*        | 30%                | 30%          |
| Cable lenght            | 1.5 m              | 1.5 m        |
| Dimensions ECOTANK+ 1.2 | 280 x 130 x 129 mm |              |
| Dimensions ECOTANK+ 2.5 | 280 x 130 x 159 mm |              |