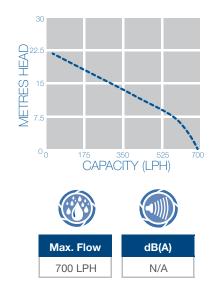

| Part Code | Description            |        | Max. Discharge Lift |       | Tank Capacity |     | Outlet |          | High Level Alarm |
|-----------|------------------------|--------|---------------------|-------|---------------|-----|--------|----------|------------------|
| DCP-30A   | Dairy Cabinet Standard |        | 700 LPH             |       | 5.5 litres    |     | 1/2"   |          | 30mm             |
| DCP-30E   | Dairy Cabinet Economy  |        | 700 LPH             |       | 5.5 litres    |     |        | 1/2"     | N/A              |
| DCP-30V   | Dairy Cabinet Vertical |        | 700 LPH             |       | 4.5 litres    |     | 1/2"   |          | 160mm            |
| Part Code | Height                 | Length |                     | Width | h Weight      |     |        | On Level | Off Level        |
| DCP-30A   | 76mm                   | 610mm  |                     | 200mm |               | 5kg |        | 50mm     | 37mm             |
| DCP-30E   | 76mm                   | 610mm  |                     | 200mm |               | 5kg |        | 50mm     | 37mm             |
| DCP-30V   | 200mm                  | 580mm  |                     | 76mm  |               | 5kg |        | 150mm    | 65mm             |