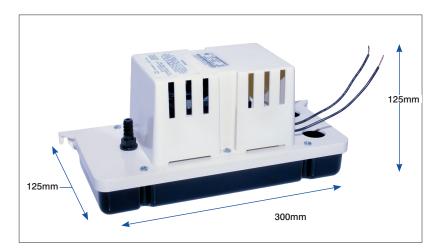

### ■ VCCA-20S - 1-LITRE TANK PUMP

# When space is your issue – look no further!

Low profile at 125mm, this 1-litre tank pump from world-leading Little Giant offers proven reliability. Ideal for cassette air conditioning and refrigeration dairy decks.

#### FEATURES

- Supplied with both 3/8" and 1/4" check valve outlets
- · High durability and reliability
- Easy to install and low maintenance
- Inlet height 45mm
- Ideal for cassette and ducted a/c's and single deck dairy cabinet pump
- 2 inlets