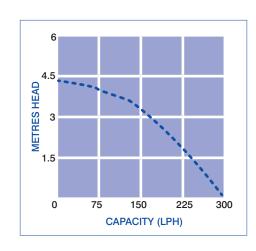

# RELATED PRODUCTS

- Braided Hose
- Vinyl Hose
- Cassette adaptors
- S&V adaptor

**DECIBEL RATING** 58-62 dB(A)

| Part code | Max. lift | Discharge size | Watts | IP | Amps | Volts | Hz   |
|-----------|-----------|----------------|-------|----|------|-------|------|
| VCCA-20S  | 4.3m      | 3/8" / 1/4"    | 60W   | 20 | 0.6A | 240V  | 50Hz |