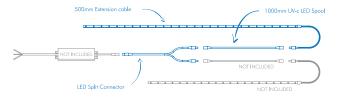

## IN THE BOX

- 3. 1000mm UV-c LED Strip
- 4. Storefront Protector Sticker

Lay the UV-c LED Strip on the top of the drip tray, making sure the UV-c LED's are facing in towards the unit. UV-c LED's must not radiate out or point out in the direction of the room.