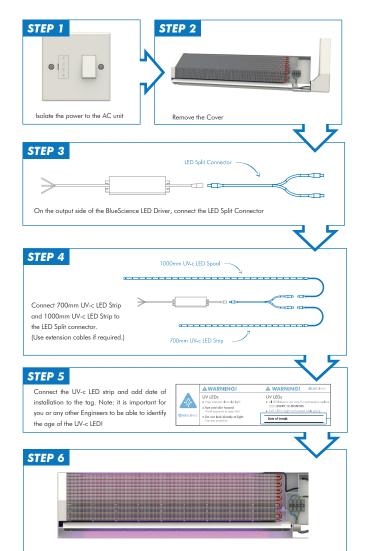

## IN THE BOX

- 3. 1000mm UV-c LED Strip
- 4. Storefront Protector Sticker

Lay the UV-c LED Strip on the top of the drip tray, making sure the UV-c LED's are facing in towards the unit. UV-c LED's must not radiate out or point out in the direction of the room.