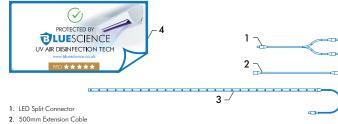

## IN THE BOX

- 3. 1000mm UV-c LED Strip
- 4. Storefront Protector Sticker

Lay the UV-c LED Strip on the top of the drip tray, making sure the UV-c LED's are facing in towards the unit. UV-c LED's must not radiate out or point out in the direction of the room.