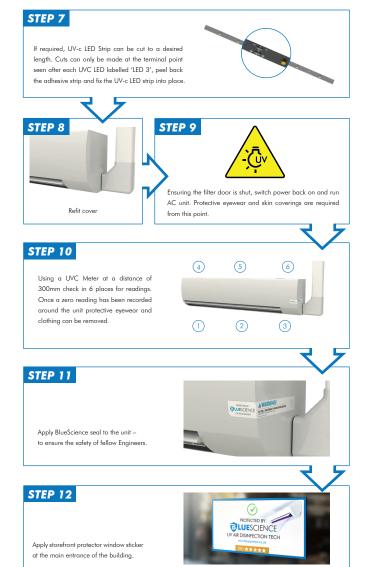

## IN THE BOX

- 3. 1000mm UV-c LED Strip
- 4. Storefront Protector Sticker

Lay the UV-c LED Strip on the top of the drip tray, making sure the UV-c LED's are facing in towards the unit. UV-c LED's must not radiate out or point out in the direction of the room.